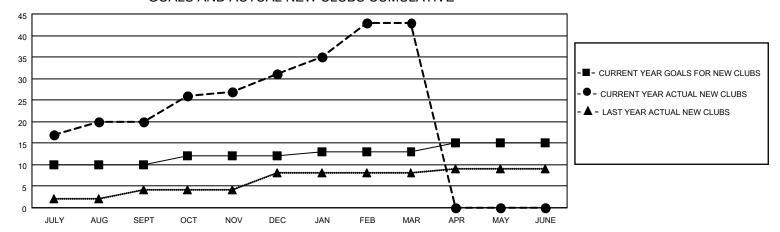

MONTHLY MEMBERSHIP PROGRESS REPORT

LOCATION INDIA District 320 B Results as of: 3/31/2022

| Clubs RESULTS FOR 2021-2022 |    |    |   | Members RESULTS FOR 2021-2022 |     |     |    |
|-----------------------------|----|----|---|-------------------------------|-----|-----|----|
|                             |    |    |   |                               |     |     |    |
| JULY/AUG/SEPT               | 10 | 20 | 2 | JULY/AUG/SEPT                 | 20  | 545 | 43 |
| OCT/NOV/DEC                 | 2  | 11 | 0 | OCT/NOV/DEC                   | 100 | 260 | 86 |
| JAN/FEB/MAR                 | 1  | 12 | 0 | JAN/FEB/MAR                   | 150 | 509 | 34 |
| APR/MAY/JUNE                | 2  | 0  | 0 | APR/MAY/JUNE                  | 100 | 0   | 0  |

## GOALS AND ACTUAL NEW CLUBS CUMULATIVE



## GOALS AND ACTUAL MEMBERS CUMULATIVE



| DROPPED CLUBS: 2 |     | 72 CLUBS OF 107 ADDED 1 OR<br>MORE NEW MEMBERS | GENDER DISTRIBUTION       |                |  |
|------------------|-----|------------------------------------------------|---------------------------|----------------|--|
|                  |     | MONE NEW MEMBERS                               | MALE                      | 1,980 (61.38%) |  |
|                  |     |                                                | FEMALE                    | 1,246 (38.62%) |  |
| DROPPED MEMBERS  |     |                                                | NON BINARY                | 0 (0.00%)      |  |
|                  |     |                                                | PREFER NOT TO ANSWER      | 0 (0.00%)      |  |
| DECEASED