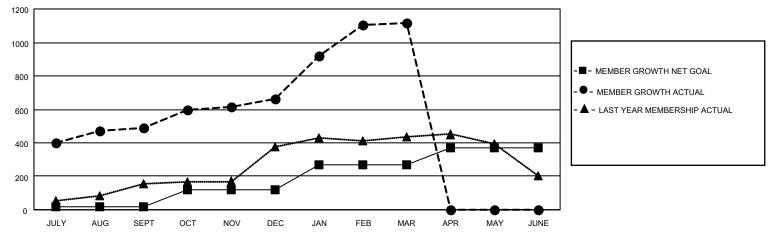

## GOALS AND ACTUAL MEMBERS CUMULATIVE

| DROPPED CLUBS: 2 |     | 72 CLUBS OF 107 ADDED 1 OR<br>MORE NEW MEMBERS | GENDER DISTRIBUTION       |                |  |
|------------------|-----|------------------------------------------------|---------------------------|----------------|--|
|                  |     | MONE NEW MEMBERS                               | MALE                      | 1,980 (61.38%) |  |
|                  |     |                                                | FEMALE                    | 1,246 (38.62%) |  |
| DROPPED MEMBERS  |     |                                                | NON BINARY                | 0 (0.00%)      |  |
|                  |     |                                                | PREFER NOT TO ANSWER      | 0 (0.00%)      |  |
| DECEASED         | 9   |                                                |                           |                |  |
| CLUB CANCELLED   | 15  | CLICK HERE FOR CUMULATIVE                      | TOTAL FAMILY UNIT MEMBERS | 2,120          |  |
| OTHER            | 139 | MEMBERSHIP DATA                                |                           |                |  |
| TOTAL            | 163 |                                                | FAMILY MEMBERS PAYING HAI | F DUES 1,152   |  |
|                  |     |                                                |                           |                |  |